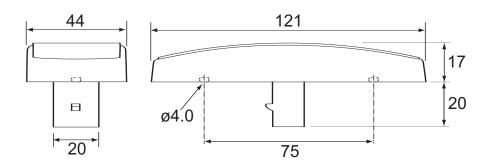

## Technical Drawing (not to scale)

## **Specification**

Type Amber side marker lamp

Voltage rating 9 - 33 volt dc Lens material Acrylic

LEDs 4

Connector 2 pin male 'Superseal'

Weight 50g

Dimensions I 121 x w 17 x h 44mm (excluding connector)