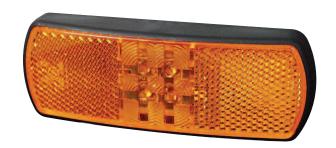

## **Technical Information Sheet**

Part No. 0-171-10

12/24 volt amber LED side marker lamp with reflex reflector and plug. Requires female connector 0-011-62. I 121 x w 17 x h 44. Protected to IP67. ECE approved.

## **Specification**

Type Amber side marker lamp

Voltage rating 9 - 33 volt dc Lens material Acrylic

LEDs 4

Connector 2 pin male 'Superseal'

Weight 50g

Dimensions I 121 x w 17 x h 44mm (excluding connector)